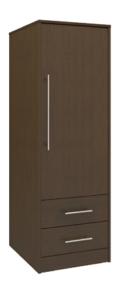

## auburn Single Wardrobe 2 Drawers, 1 Door

The Auburn is a flawless blend of form and function. Gently rounded corners and waterfall edging ensure user safety. Choose from dozens of hardware styles, including ADA-compliant. Available in various sizes and in a wide array of wood-grained finishes to suit your space.

Model: AUWR21R 24.25W 21.5D 71H

**Durable Finish** Kwalu's proprietary finish doesn't have any of the drawbacks of wood. The finish is moisture impervious, easy to clean and maintenance-free.

**Door Hinges** 100° self-closing, kitchengrade Blum<sup>®</sup> Euro Hinges provide a smooth motion.

24.25W 21.5D 71H

AUWR21L

24.25W 21.5D 71H

24.25W 21.5D 71H

24.25W 21.5D 71H

leve

6160 Peachtree Dunwoody Rd. Building C, Atlanta, GA 30328 1-877-MY-KWALU kwalu.com

KWalu. Furnishing the Future™