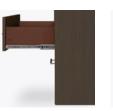

Features

Statement of Line

Drawers Are constructed with both dowel and mechanical fasteners for additional strength. Ball

bearing removable slides

are fully extendable.

**Clothes Rod** Standard clothing rod may be attached at ADA height of 48" from the floor.