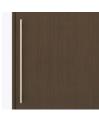

## auburn Single Wardrobe 2 Drawers, 1 Door

The Auburn is a flawless blend of form and function. Gently rounded corners and waterfall edging ensure user safety. Choose from dozens of hardware styles, including ADA-compliant. Available in various sizes and in a wide array of wood-grained finishes to suit your space.

Hardware Choose from dozens of hardware styles, including ADA compliant options.

Other Wardrobe Styles Auburn bedside styles include a 1 drawer, 1 door version, a 1 drawer, no door version and a 3 drawer version.