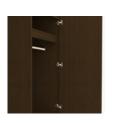

Features

Statement of Line

Drawers Are constructed with both dowel and mechanical fasteners for additional strength. Ball

bearing removable slides

are fully extendable.

**Clothes Rod** Standard clothing rod may be attached at ADA height of 48" from the floor.