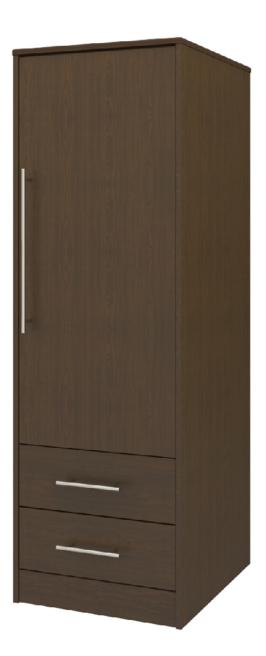

## auburn

Single Wardrobe 2 Drawers, 1 Door

KWalu. Furnishing the Future™

## auburn Single Wardrobe 2 Drawers, 1 Door

The Auburn is a flawless blend of form and function. Gently rounded corners and waterfall edging ensure user safety. Choose from dozens of hardware styles, including ADA-compliant. Available in various sizes and in a wide array of wood-grained finishes to suit your space.

Model: AUWR21R 24.25W 21.5D 71H

**Durable Finish** Kwalu's proprietary finish doesn't have any of the drawbacks of wood. The finish is moisture impervious, easy to clean and maintenance-free.

**Door Hinges** 100° self-closing, kitchengrade Blum<sup>®</sup> Euro Hinges provide a smooth motion.